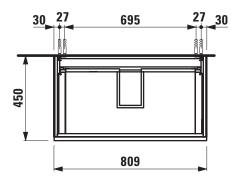

## TECHNICAL DATA

| TEOTINICAE DATA    |                                               |                      |                                                    |
|--------------------|-----------------------------------------------|----------------------|----------------------------------------------------|
| Order no.          | 48350.1 / 1 drawer                            | Mounting acc. incl.  | Installation set for furniture, order no. 49120.6, |
|                    | 48350.2 / 1 drawer, 1 interior drawer         |                      | 49114.0                                            |
| Dimensions (WxHxD) | 809 x 397 x 450 mm                            | Mounting information | The walls installed on must meet the require-      |
| Matching for       | Washbasin, order no. 81396.5                  | -                    | ments of the furniture in terms of weight and      |
| Specification      | Body/Front – MDF board with PVC foil          | -                    | the supplied fastening elements. If this cannot    |
|                    | Integrated handle in the front                |                      | be guaranteed another method of installation       |
| Weight             | 48350.1 / 25,0 kg                             | -                    | needs to be chosen. For example with feet.         |
|                    | 48350.2 / 31,0 kg                             | Colours              | 463 – White matt                                   |
| Accessories excl.  | Feet (2 pieces), aluminium, order no. 48310.1 | -                    | 475 – White glossy                                 |
|                    | Towel rail, anodized aluminium,               |                      | 423 – Wenge                                        |
|                    | order no. 49095.2                             |                      | 479 – Bright oak                                   |
|                    | Space saving siphon, order no. 89424.0        |                      | 480 – Graphite                                     |
|                    |                                               | -                    | 999 – 39 other lacquered colours                   |

## TECHNICAL DRAWINGS / S 1 : 20