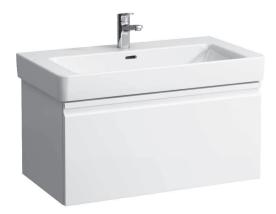

## Vanity unit 48350.1 48350.2

## TECHNICAL DATA

| TEOTINICAE DATA    |                                               |                      |                                                    |
|--------------------|-----------------------------------------------|----------------------|----------------------------------------------------|
| Order no.          | 48350.1 / 1 drawer                            | Mounting acc. incl.  | Installation set for furniture, order no. 49120.6, |
|                    | 48350.2 / 1 drawer, 1 interior drawer         |                      | 49114.0                                            |
| Dimensions (WxHxD) | 809 x 397 x 450 mm                            | Mounting information | The walls installed on must meet the require-      |
| Matching for       | Washbasin, order no. 81396.5                  | -                    | ments of the furniture in terms of weight and      |
| Specification      | Body/Front – MDF board with PVC foil          | -                    | the supplied fastening elements. If this cannot    |
|                    | Integrated handle in the front                |                      | be guaranteed another method of installation       |
| Weight             | 48350.1 / 25,0 kg                             | -                    | needs to be chosen. For example with feet.         |
|                    | 48350.2 / 31,0 kg                             | Colours              | 463 – White matt                                   |
| Accessories excl.  | Feet (2 pieces), aluminium, order no. 48310.1 | -                    | 475 – White glossy                                 |
|                    | Towel rail, anodized aluminium,               |                      | 423 – Wenge                                        |
|                    | order no. 49095.2                             |                      | 479 – Bright oak                                   |
|                    | Space saving siphon, order no. 89424.0        |                      | 480 – Graphite                                     |
|                    |                                               | -                    | 999 – 39 other lacquered colours                   |