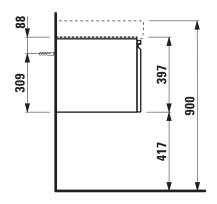

## TECHNICAL DATA

| TEOTINICAE DATA    |                                               |                      |                                                    |
|--------------------|-----------------------------------------------|----------------------|----------------------------------------------------|
| Order no.          | 48350.1 / 1 drawer                            | Mounting acc. incl.  | Installation set for furniture, order no. 49120.6, |
|                    | 48350.2 / 1 drawer, 1 interior drawer         |                      | 49114.0                                            |
| Dimensions (WxHxD) | 809 x 397 x 450 mm                            | Mounting information | The walls installed on must meet the require-      |
| Matching for       | Washbasin, order no. 81396.5                  | -                    | ments of the furniture in terms of weight and      |
| Specification      | Body/Front – MDF board with PVC foil          | -                    | the supplied fastening elements. If this cannot    |
|                    | Integrated handle in the front                |                      | be guaranteed another method of installation       |
| Weight             | 48350.1 / 25,0 kg                             | -                    | needs to be chosen. For example with feet.         |
|                    | 48350.2 / 31,0 kg                             | Colours              | 463 – White matt                                   |
| Accessories excl.  | Feet (2 pieces), aluminium, order no. 48310.1 | -                    | 475 – White glossy                                 |
|                    | Towel rail, anodized aluminium,               |                      | 423 – Wenge                                        |
|                    | order no. 49095.2                             |                      | 479 – Bright oak                                   |
|                    | Space saving siphon, order no. 89424.0        |                      | 480 – Graphite                                     |
|                    |                                               | -                    | 999 – 39 other lacquered colours                   |

## TECHNICAL DRAWINGS / S 1 : 20